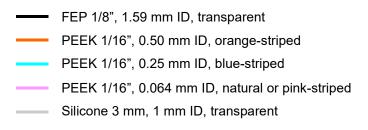

with the valve. For reference the port numbers 1 and 6 are shown. A loop tubing assembly (p/n 180.0254B) is provided to prepare tailor-made loops, with a volume between 4 – 15 μL. See Appendix II of the LC connection kit install guide (p/n 180.7001A) for detailed instructions. FEP tubing is relatively soft, do not overtighten the nuts too much to avoid closure of the waste lines (p/n 180.0235).
- 5. Arrange/fix the tubing assembly L (p/n 180.0211) under the instruments (organiser rack, pump and detector).
- 6. The piston wash tubing assembly is <u>not</u> a part of the LC connection kit; it is part of the LC 110 shipkit (p/n 193.0426). Please read the installation instructions in the manual of the pump.
- 7. Install the pre-column filter if it was part of the system

## Legend LC tubing



FEP 1/16", 0.75 mm ID, transparent