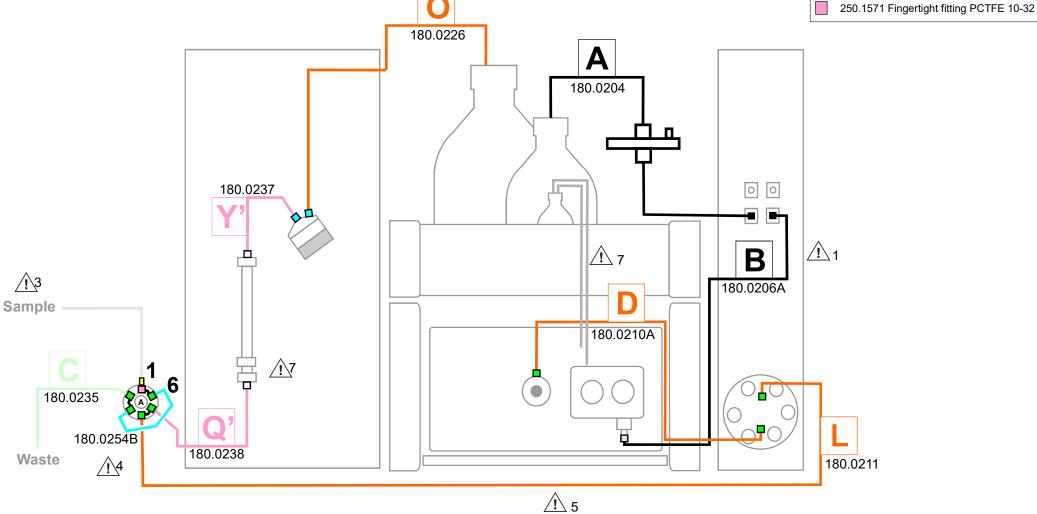

## IMPORTANT INSTALLATION INFORMATION

Read the LC connection kit install guide (p/n 180.7001A), before installation of the LC connection kit.

- 1. Do <u>not</u> remove the OR 110 aluminum support frame on the bottom of the OR 110 organiser rack (p/n 184.0040); in the OMD configuration it is necessary for stability of the unit.
- 2. For optimal performance it is required to passivate all metal parts in this system using a 15% solution of HNO3 (see install guide).
- 3. All accessories for online sampling (syringe pump, tubing, microdialysis probes etc.) are <u>not</u> part of the LC connection kit. To connect the microdialysis (MD) tubing to the 1/16" inlet port of OMD valve (port 1) a PCTFE fingertight (p/n 250.1571) with FEP sleeve (p/n 250.1599) is provided.
- 4. Mount the 6-port valve to the left-side panel of the DECADE II as described in manual 250.7002 supplied with the valve kit. Mount all tubing connections on the valveat ports 1-5 using the nuts and ferules supplied with the valve. For reference the port numbers 1 and 6 are shown. A loop tubing assembly (p/n 180.0254B) is provided to prepare tailor-made loops, with a volume between 4 – 15 μL. See Appendix II of the LC connection kit install guide (p/n 180.7001A) for detailed instructions. FEP tubing is relatively soft, do not overtighten the nuts too much to avoid closure of the waste lines (p/n 180.0235).
- 5. Arrange/fix the tubing assembly L (p/n 180.0211) under the instruments (organiser rack, pump and detector).
- 6. The piston wash tubing assembly is <u>not</u> a part of the LC connection kit; it is part of the LC 110 shipkit (p/n 193.0426). Please read the installation instructions in the manual of the pump.
- 7. Install the pre-column filter if it was part of the system