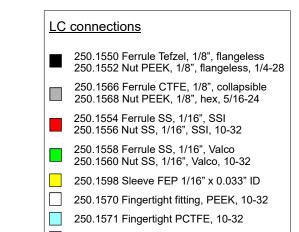

## IMPORTANT INSTALLATION INFORMATION

Read the LC connection kit install guide (p/n 180.7001A), before installation of the LC connection kit.

- 1. Do <u>not</u> remove the OR 110 aluminum support frame on the bottom of the OR 110 organiser rack (p/n 184.0040); in the OMD configuration it is necessary for stability of the unit.
- 2. For optimal performance it is required to passivate all metal parts in this system using a 15% solution of HNO3 (see install guide).
- 3. All accessories for online sampling (syringe pump, tubing, microdialysis probes etc.) are <u>not</u> part of the LC connection kit. To connect the microdialysis (MD) tubing to the 1/16" inlet port of OMD valve (port 1) a PCTFE fingertight (p/n 250.1571) with FEP sleeve (p/n 250.1599) is provided.
- 4. Mount the 6-port valve to the left-side panel of the DECADE II as described in manual 250.7002 supplied with the valve kit. Mount all tubing connections on the valveat ports 1-5 using the nuts and ferules supplied with the valve. For reference the port numbers 1 and 6 are shown. A loop tubing assembly (p/n 180.0254B) is provided to prepare tailor-made loops, with a volume between 4 – 15 μL. See Appendix II of the LC connection kit install guide (p/n 180.7001A) for detailed instructions. FEP tubing is relatively soft, do not overtighten the nuts too much to avoid closure of the waste lines (p/n 180.0235).
- 5. Arrange/fix the tubing assembly L (p/n 180.0211) under the instruments (organiser rack, pump and detector).
- 6. The piston wash tubing assembly is <u>not</u> a part of the LC connection kit; it is part of the LC 110 shipkit (p/n 193.0426). Please read the installation instructions in the manual of the pump.
- 7. Install the pre-column filter if it was part of the system